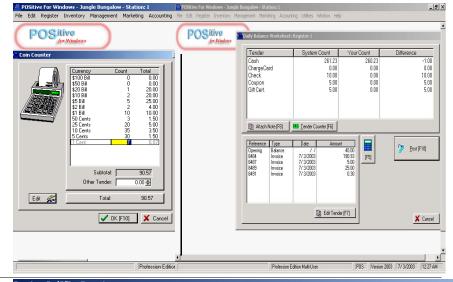

#### **Tender Reconciliation**

- Simple Coin and Bill Counter 1.
- 2. **Easy Register Worksheet**
- Audit trail of tender transactions 3.
- 4. Handy Calculator
- 5. Includes old starting \$ amount
- Forces new starting \$ amount

## **Sales Reports**

- **Drawer Count by Tender** 1.
- 2. Tender Over or Short
- 3. Discounts or Coupons applied
- 4. **Deposit to Store Account**
- Summarize for Day, Week, ... 5.
- 6. Many Sales Tracking Reports!
- 7. **Department & Customer Sales**
- **Employee & Vendor Sales** 8.
- Best & Worst selling items...