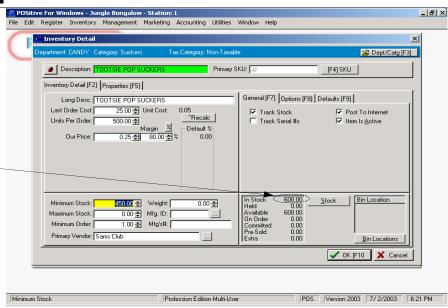

#### **Inventory Control**

- Inventory Tracking by SKU # 1.
- 2. Case Cost, Unit Cost
- Retail Price 3.
- Profit Margin % 4.
- **Accurate Physical Inventory**
- **Auto-Ordering Logic** 6.
- Department & Category Links 7.
- Vendor Association