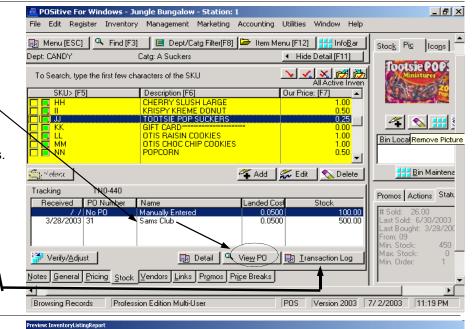

#### **Inventory Control**

- Inventory Tracking by SKU # 1.
- 2. Case Cost, Unit Cost
- Retail Price 3.
- Profit Margin % 4.
- **Accurate Physical Inventory**
- **Auto-Ordering Logic** 6.
- Department & Category Links 7.
- Vendor Association

## **Inventory History**

- Audit Trail of Purchasing 1.
- Audit Trail of Qty. Changes
- Audit Trail of Cost Changes. 3.
- Audit Trail of Retail Changes.
- **Archives all Transactions** 5.
- and Much More!

#### **Physical Inv. Report**

- True Cost Value of Inventory
- Unit Cost x Quantity = Value! 2.
- Purchase Cost Averaging
- Sorted by Department 4.
- 5. Sorted by Category
- Many more reports!