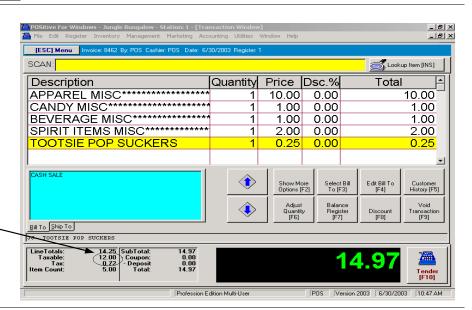

#### **Sales Control**

- Quick Barcode Scanning
- 2. Fast Keyboard Hot-Keys
- 3. Physical Inventory Control
- 4. Discount Control
- 5. Accurate Prices
- 6. Correct Totals
- 7. Accurate Sales Tax
- Easy-to-Use!

#### **Invoice History**

- Audit Trail of Sales
- 2. Audit Trail of Voids
- 3. Audit Trail of Returns
- 4. Archives all Transactions
- 5. Saves Paper!
- 6. Reprint any Invoice
- 7. Sales Journal by Date Range
- 8. Detail and Summary Reports