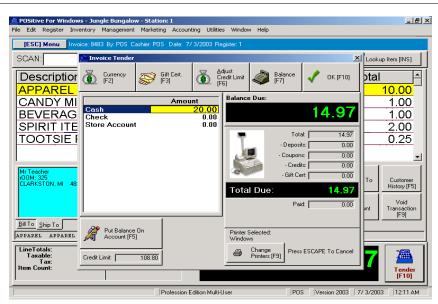

#### **Tender Control**

- 1. Fast Keyboard Tender buttons
- 2. Cash, Check, Gift Card, A/R
- 3. **Accurate Amount Tender**
- Accurate Change Due 4.
- 5. School Staff Store Accounts
- 6. A/R Statements and Aging
- 7. Quick Sale Total option
- Very Fast and Easy-to-Use!

#### **Tender Reconciliation**

- Simple Coin and Bill Counter 1.
- 2. **Easy Register Worksheet**
- Audit trail of tender transactions 3.
- 4. Handy Calculator
- 5. Includes old starting \$ amount
- Forces new starting \$ amount