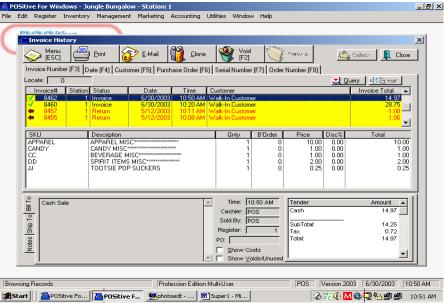

#### **Invoice History**

- Audit Trail of Sales
- 2. Audit Trail of Voids
- 3. Audit Trail of Returns
- 4. Archives all Transactions
- 5. Saves Paper!
- 6. Reprint any Invoice
- 7. Sales Journal by Date Range
- 8. Detail and Summary Reports