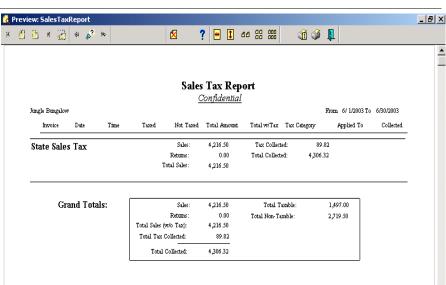

# **Sales Tax Report**

- 1. Documents Non-Tax Sales
- 2. Documents Taxable Sales
- 3. Documents Sales Tax Due
- 4. Tax Report per Date Range
- 5. Detail and Summary Reports
- 6. E-Mail Report in MS-Word
- 7. City, County, and State Taxes
- 8. Validates all Tax Obligations