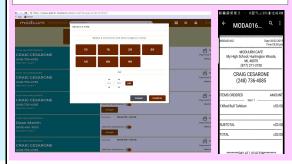

#### Communicate:

- · Order Mgr (web portal) tracks orders
- Text customer date/time order ready
- Customer gets order receipt (.pdf)
- · Admin. email receives orders
- Non-POS users, can print from O.M.
- Access Order Mgr. from anywhere!

### Orders integrated into POS for better Management

### Management

- Orders & Customers appear in POS
- Print order for preparation/delivery
- Retrieve & Convert order to invoice.
- POS will track the Stock Count & \$\$
- POS tracks Gift Cards, A/R Sales too
- POS report & graph Management.