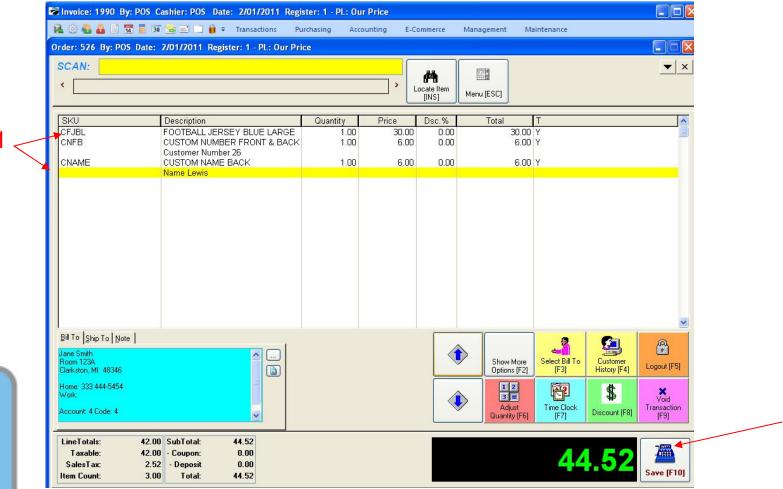

- 1. Details for the Special Order now appear on the Invoice.
- 2. Touch the Save button or the F10 key to save and place the order