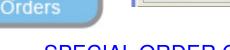

SPECIAL ORDER CENTER: When the Print option appears.

1. Click Yes to Print 2 Receipts - one for the customer and one for your records.

Special

Orders

Special

#### SPECIAL ORDER CENTER:

Note: It is best to have a special policy statement which pertains to Special Orders. See Policy Statements PDF.