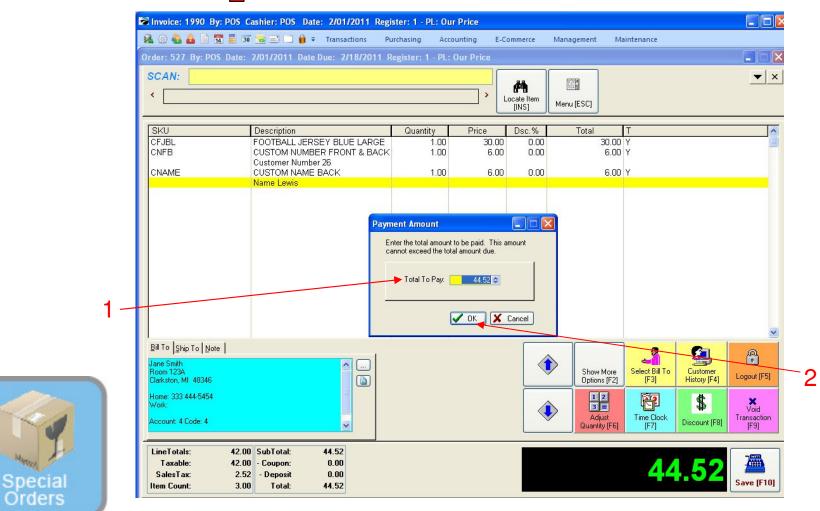

#### SPECIAL ORDER CENTER:

A Positive Alert will Appear asking to Apply a Payment. Most schools require a partial or full payment at the time of the order..

1. When Prompted Enter the Deposit Amount

2. Click OK to accept the deposit amount.