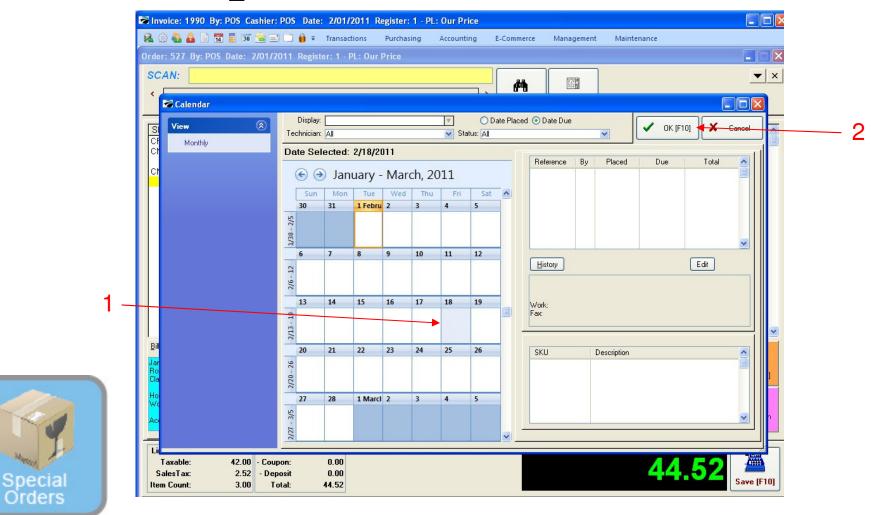

#### SPECIAL ORDER CENTER:

A calendar will pop up with the current month. Future months are also available to select from.

- 1. Project a Delivery Date and highlight it in yellow.
- 2. Select it by touching the OK button or F10 key.