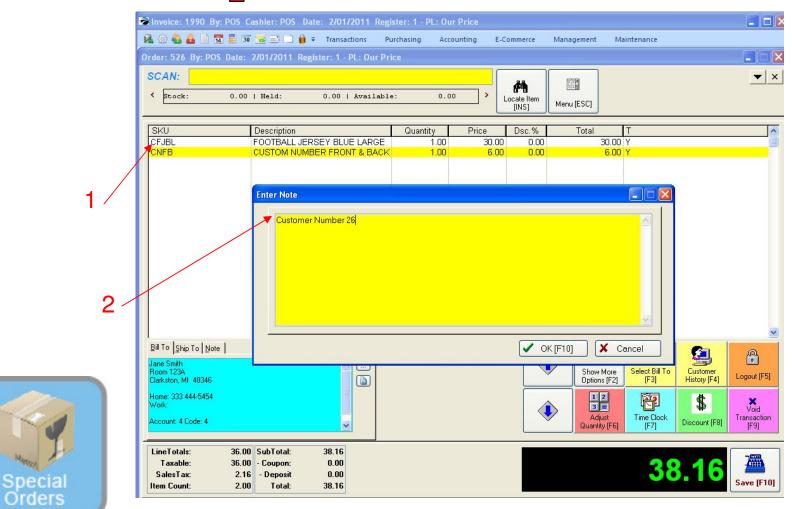

2. Add a Note (Ctl N) to list the specifics for any line item such as the jersey number or name to appear on the back of the customer's order.

2

Special Orders

9

SPECIAL ORDER CENTER: On the Order Sales Screen: