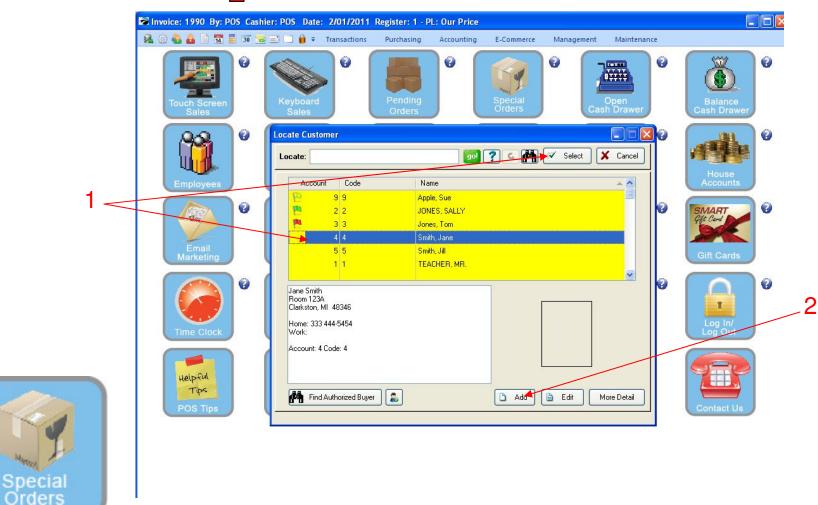

1. Select Special Orders Button

Note: For Touch Screen users, we will be using the keyboard sales order screen.

SPECIAL ORDER CENTER: Your Customer List will appear...

- 1. Locate the Current Customer from the list and click the Select button.
- 2. If the Customer is new, click the Add button to add them to your list.

SPECIAL ORDER CENTER: On the Order Screen

7

1. The Customer Name appears in the blue area on the lower left.

SPECIAL ORDER CENTER: On the Order Sales Screen:

1. Scan or type in the Special Order Items SKUs for the Order