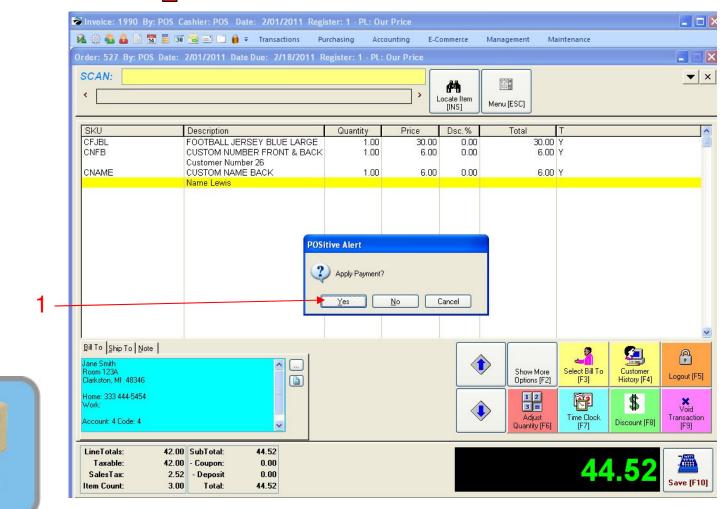

#### SPECIAL ORDER CENTER:

A Positive Alert will Appear asking to Apply a Payment. Most schools require a partial or full payment at the time of the order..

1. Select Yes to Apply Payment

Special

Orders