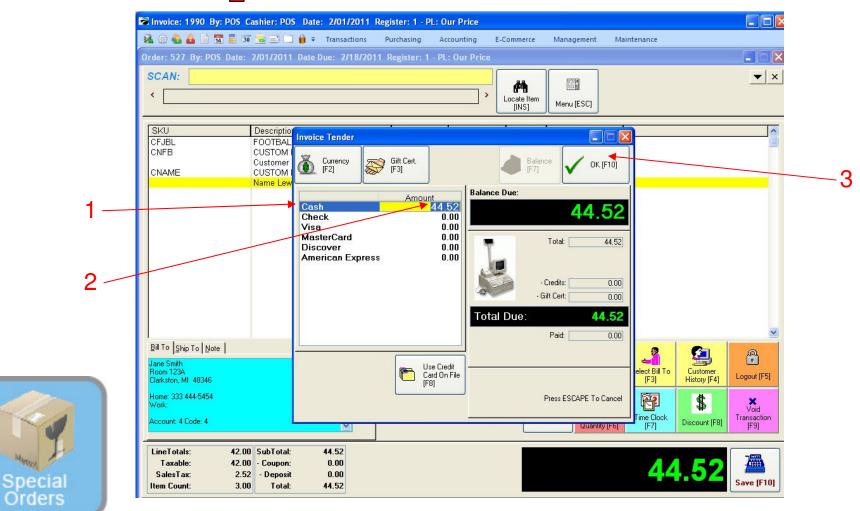

### SPECIAL ORDER CENTER:

If you take a Deposit the Tender screen appears.

- 1. Select the tender type from the list presented. Click until the tender line appears blue and yellow.
- 2. Click Enter to accept the default tender amount, or enter the amount if different.
- 3. Click OK F10 to accept the tender.