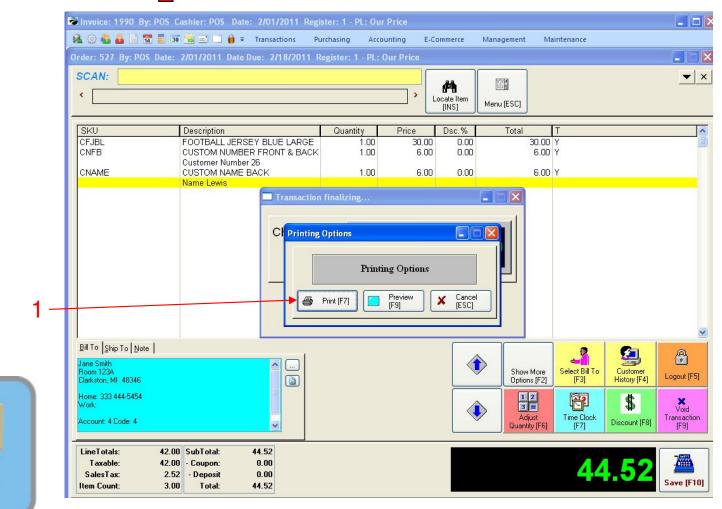

SPECIAL ORDER CENTER: When the Print option appears.

1. Click Yes to Print 2 Receipts - one for the customer and one for your records.

Special

Orders

Special