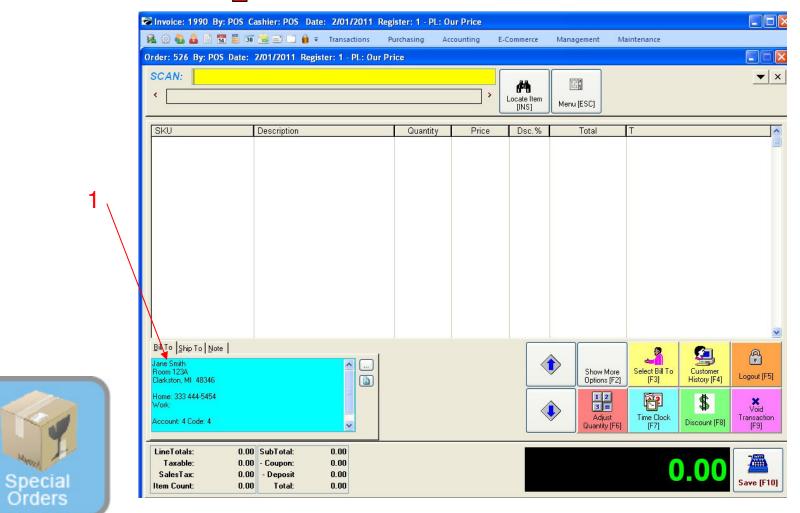

SPECIAL ORDER CENTER: On the Order Screen

7

1. The Customer Name appears in the blue area on the lower left.

SPECIAL ORDER CENTER: On the Order Sales Screen:

1. Scan or type in the Special Order Items SKUs for the Order

2. Add a Note (Ctl N) to list the specifics for any line item such as the jersey number or name to appear on the back of the customer's order.

2

Special Orders

9

SPECIAL ORDER CENTER: On the Order Sales Screen: