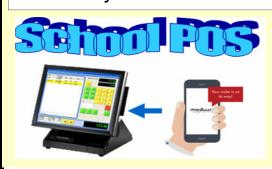

### **Orders lands in POS** for Inventory & Cash control.

### Includes:

- Orders appear in POS Queue
- Can print internet order anytime.
- See Customer Name & Order detail
- Retrieve order & convert to invoice
- POS will track the Stock Count & \$\$