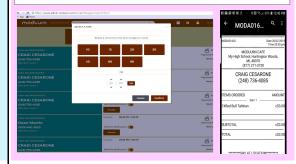

## **Order Mgr. texts** Customer Delivery or Pick-up Status

#### Communicate:

- Order Mgr website tracks orders
- Order Mgr. sounds bell with order
- Access Order Mgr. from anywhere!
- Text customer when order will be ready
- Customer gets order (pdf.) receipt
- Teacher email receives orders

### Management

- Orders & Customers saved in POS
- Print POS order for prep. & delivery
- Retrieve & Convert order to invoice.
- POS will track the Stock Count & \$\$
- POS tracks Gift Cards, A/R Sales too
- POS reporting & graph Management.