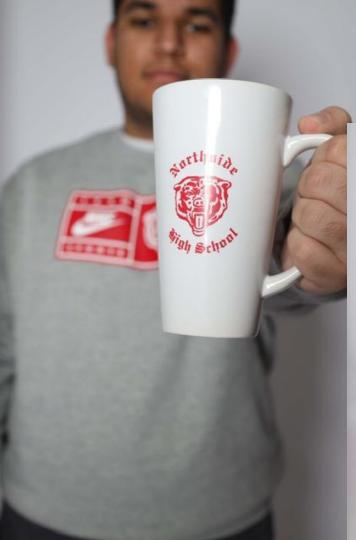

## The Ads!

- Grizzly Gear teamed up with the Photography class students for a "Photo Shoot".
- We used the photos in Ads on Social Media platforms and for print.

Smile for the camera!

# O5 Promo Videos

Staff of Grizzly Gear posted videos of their staff pick of Merch that they would want for Christmas