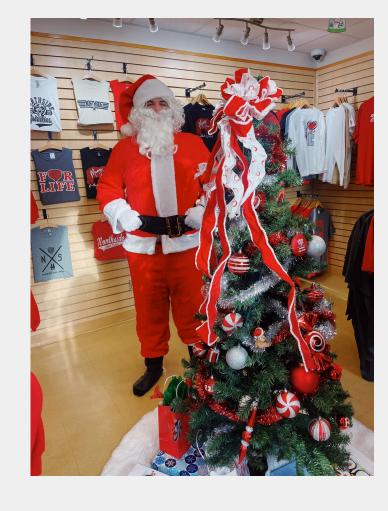

# Open House

- North Pole Open House Dec. 15 from 3:15 5:30
- Hot Chocolate, candy canes, Pics with Santa
- Special Drawings every half hour
- Bring back coupon for January

### Santa Hot Chocolate

# Even Santa is shopping at Grizzly Gear