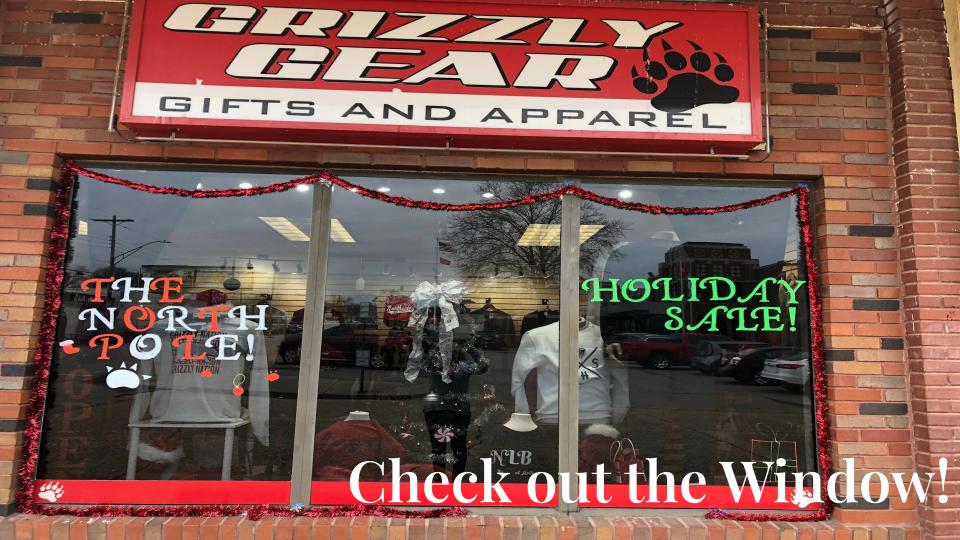

## O4 Store and Window Display

The storefront and store lobby are decorated for Christmas to draw people in for our Christmas Promo Sale!