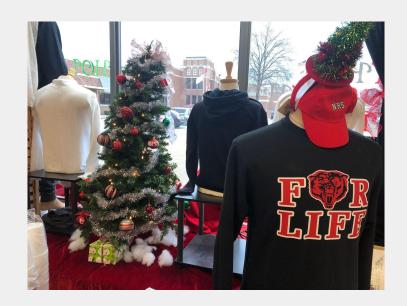

## O4 Store and Window Display

The storefront and store lobby are decorated for Christmas to draw people in for our Christmas Promo Sale!