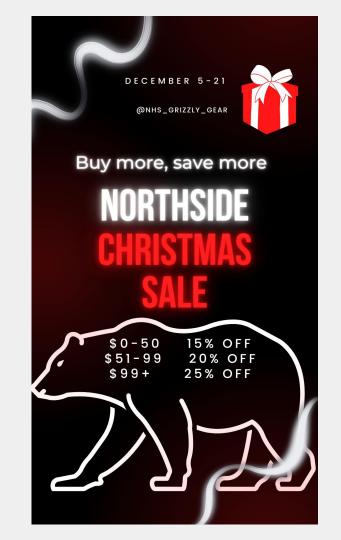

# O1 About Our Sale

To boost sales for December, 2022, Grizzly Gear is having a **"Buy More, Save More"** Christmas Sale! Spend:

0-\$50 15% off \$51-\$ 99 20% off Over \$100 25% off

#### Advertisements

Grizzly Gear Gifts NOW

351-399-20% off \$100 & up-25% off