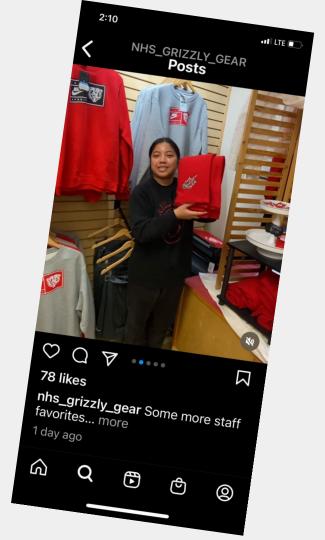

# O5 Promo Videos

Staff of Grizzly Gear posted videos of their staff pick of Merch that they would want for Christmas