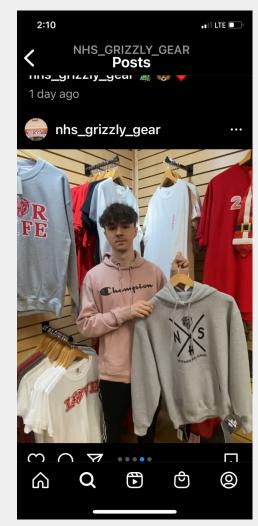

# O5 Promo Videos

Staff of Grizzly Gear posted videos of their staff pick of Merch that they would want for Christmas