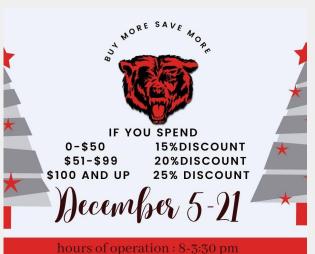

# O1 About Our Sale

To boost sales for December, 2022, Grizzly Gear is having a **"Buy More, Save More"** Christmas Sale! Spend:

0-\$50 15% off \$51-\$ 99 20% off Over \$100 25% off

#### Advertisements

Grizzly Gear Gifts NOW

351-399-20% off \$100 & up-25% off