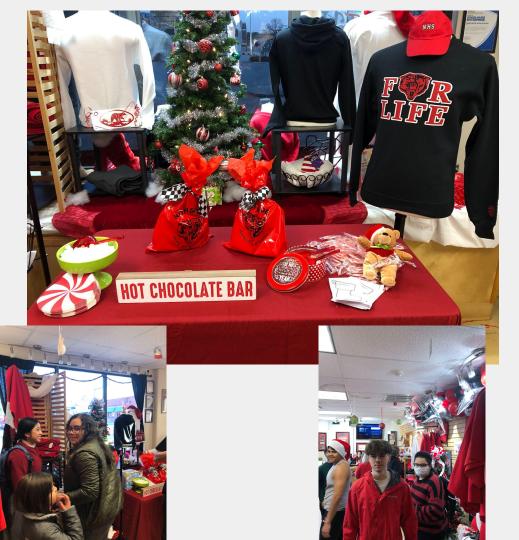

# Open House

- North Pole Open House Dec. 15 from 3:15 5:30
- Hot Chocolate, candy canes, Pics with Santa
- Special Drawings every half hour
- Bring back coupon for January

### Santa Hot Chocolate