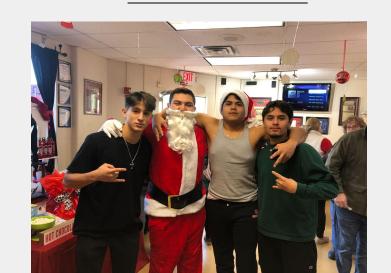

ng techniques to promote our big sale:

- Awesome Advertisements!
  - Social Media
  - Flyers
- Open House at the "North" Pole
- Store display
- Window display
- Promotional videos



### WHOA!

Lots of buzz about our sale!
"When does it start?"
"Do I get that percent off on everything?"





# 02

## The Ads!

- Grizzly Gear teamed up with the Photography class students for a "Photo Shoot".
- We used the photos in Ads on Social Media platforms and for print.



Smile for the camera!









#### Advertisements





Grizzly Gear Gifts NOW

351-399-20% off \$100 & up-25% off



# Open House

- North Pole Open House Dec. 15 from 3:15 5:30
- Hot Chocolate, candy canes, Pics with Santa
- Special Drawings every half hour
- Bring back coupon for January



### Santa Hot Chocolate



## SALES!





## O4 Store and Window Display

The storefront and store lobby are decorated for Christmas to draw people in for our Christmas Promo Sale!



# Even Santa is shopping at Grizzly Gear







# O5 Promo Videos

Staff of Grizzly Gear posted videos of their staff pick of Merch that they would want for Christmas







### We call that SUCCESS!

\$910.20 \$1453.50 \$3778.86

Sales December 2020

Sales December 2021

Sales December 2022

### **OUR TEAM**

Grizzly Gear 1st period





Grizzly Gear 7th period