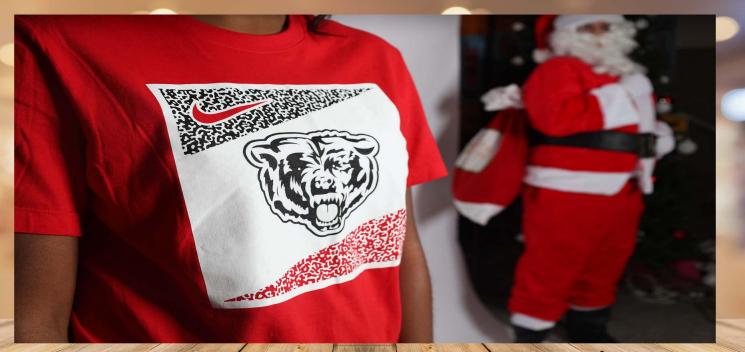

ig Linda Holland



### Buy More, Save More!

# O1 About Our Sale

To boost sales for December, 2022, Grizzly Gear is having a **"Buy More, Save More"** Christmas Sale! Spend:

0-\$50 15% off \$51-\$ 99 20% off Over \$100 25% off



### The Details

We used the following marketing techniques to promote our big sale:

- Awesome Advertisements!
  - Social Media
  - Flyers
- Open House at the "North" Pole
- Store display
- Window display
- Promotional videos



### WHOA!

Lots of buzz about our sale!
"When does it start?"
"Do I get that percent off on everything?"





# 02

## The Ads!

- Grizzly Gear teamed up with the Photography class students for a "Photo Shoot".
- We used the photos in Ads on Social Media platforms and for print.



Smile for the camera!









#### Advertisements





Grizzly Gear Gifts NOW

351-399-20% off \$100 & up-25% off



# Open House

- North Pole Open House Dec. 15 from 3:15 5:30
- Hot Chocolate, candy canes, Pics with Santa
- Special Drawings every half hour
- Bring back coupon for January



### Santa Hot Chocolate



## SALES!





## O4 Store and Window Display

The storefront and store lobby are decorated for Christmas to draw people in for our Christmas Promo Sale!



# Even Santa is shopping at Grizzly Gear







# O5 Promo Videos

Staff of Grizzly Gear posted videos of their staff pick of Merch that they would want for Christmas







### We call that SUCCESS!

\$910.20 \$1453.50 \$3778.86

Sales December 2020

Sales December 2021

Sales December 2022

### **OUR TEAM**

Grizzly Gear 1st period





Grizzly Gear 7th period