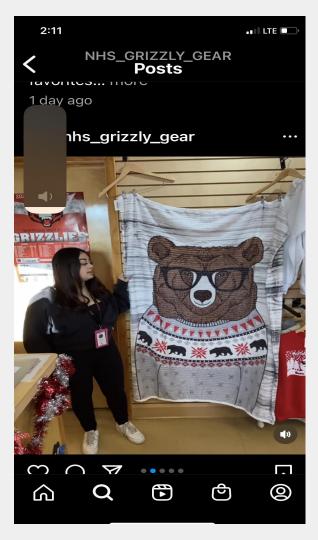

# O5 Promo Videos

Staff of Grizzly Gear posted videos of their staff pick of Merch that they would want for Christmas