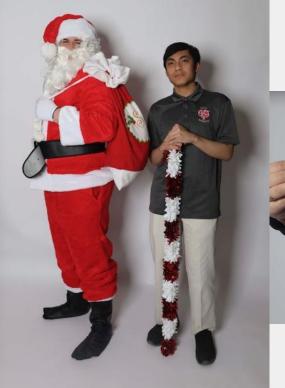

# Open House

- North Pole Open House Dec. 15 from 3:15 5:30
- Hot Chocolate, candy canes, Pics with Santa
- Special Drawings every half hour
- Bring back coupon for January

### Santa Hot Chocolate

# Even Santa is shopping at Grizzly Gear