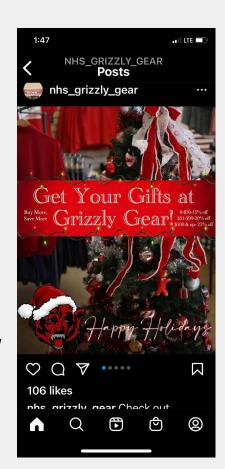

## The Ads!

- Grizzly Gear teamed up with the Photography class students for a "Photo Shoot".
- We used the photos in Ads on Social Media platforms and for print.

Smile for the camera!

#### Advertisements

Grizzly Gear Gifts NOW

351-399-20% off \$100 & up-25% off