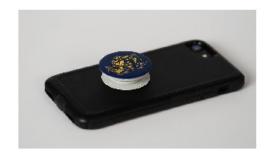

### POPSOCKET

JUST POP IT FOr...

- An easy grip
- a Decorative charm
  - and a phone stand for a hands free experience

FOR ONLY \$8.49

#### The Jungle Bungalow - CHS School Store

Stop by the School Store for the latest Clarkston Spirit wear. If you're looking for the latest trend, come in and check out our brand new pop sockets! They are a great phone accessory – helps to grip your phone, use it as a stand or just dress up your phone with some CHS spirit! We are open until 3:30 today, come on in!