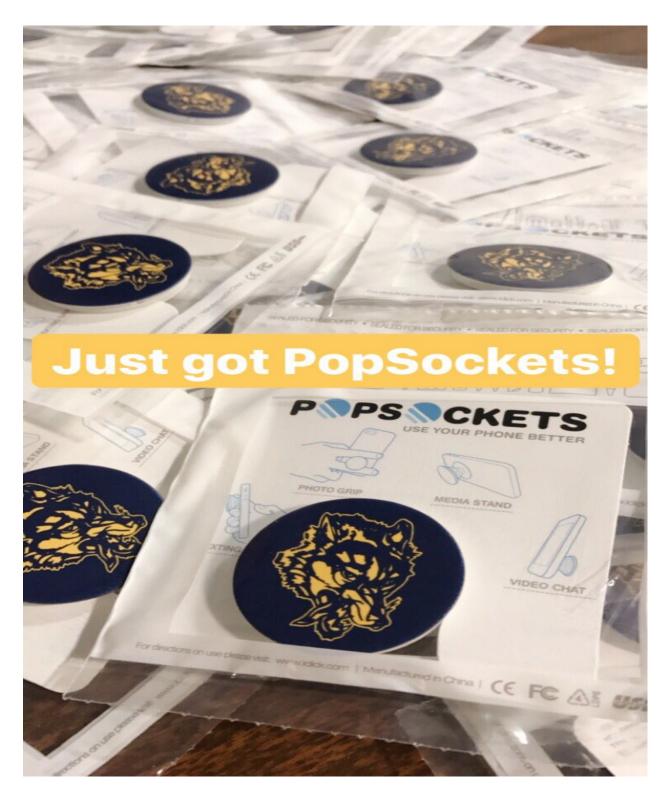

**Instagram Promo** 

#### The Jungle Bungalow - CHS School Store

Stop by the School Store for the latest Clarkston Spirit wear. If you're looking for the latest trend, come in and check out our brand new pop sockets! They are a great phone accessory – helps to grip your phone, use it as a stand or just dress up your phone with some CHS spirit! We are open until 3:30 today, come on in!

## Marketing Students - Clarkston Popsockets Business Adventure

Marketing II students have selected PopSockets (grip, stand and mount for your cell phone) as the new item to order and promote in the CHS school store. They have selected the design, price, determined break-even point/profitability and set sales goals among other things. They are now in the process of marketing the PopSockets at CHS based on their marketing plan.